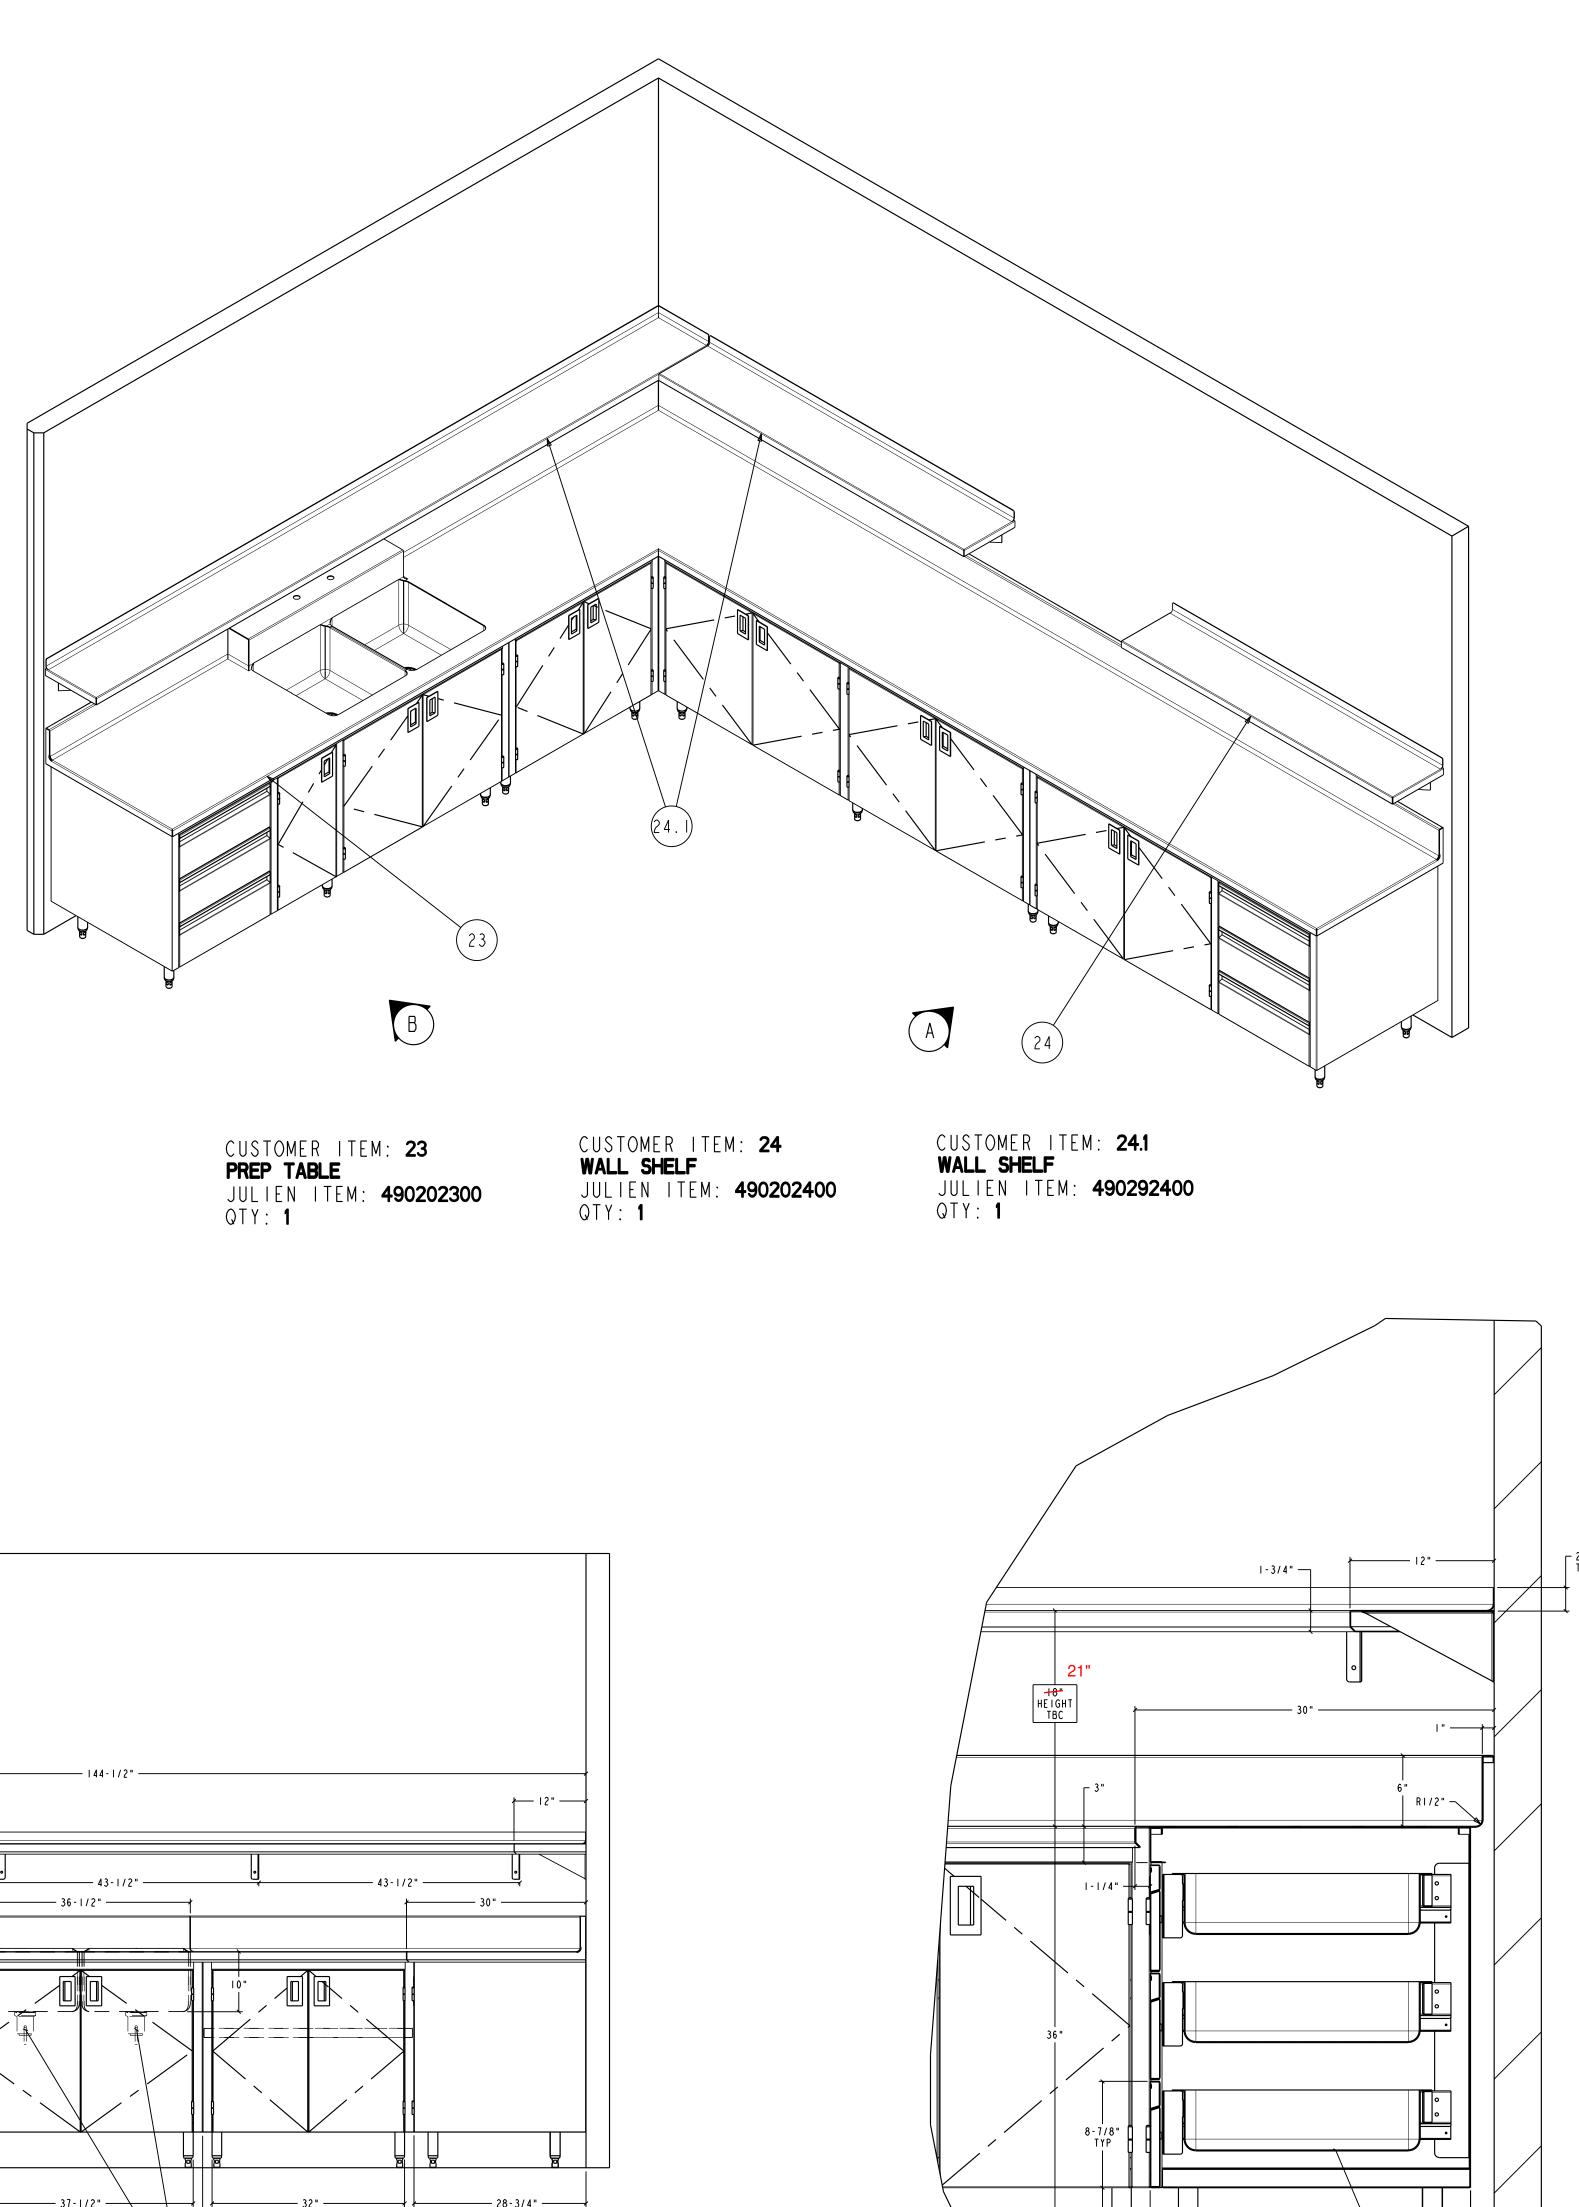

ELEVATION A





SECTION 1

\_\_\_\_ 26-3/4" \_\_\_\_\_

S/S PAN 20"X20"5" DEEP BY JULIEN



































| PROJECT RYLE HALL T<br>STATE UNIVE<br>CONSULTANT<br>DENNIS G. GLO                                                                                                                                                     | RSITY