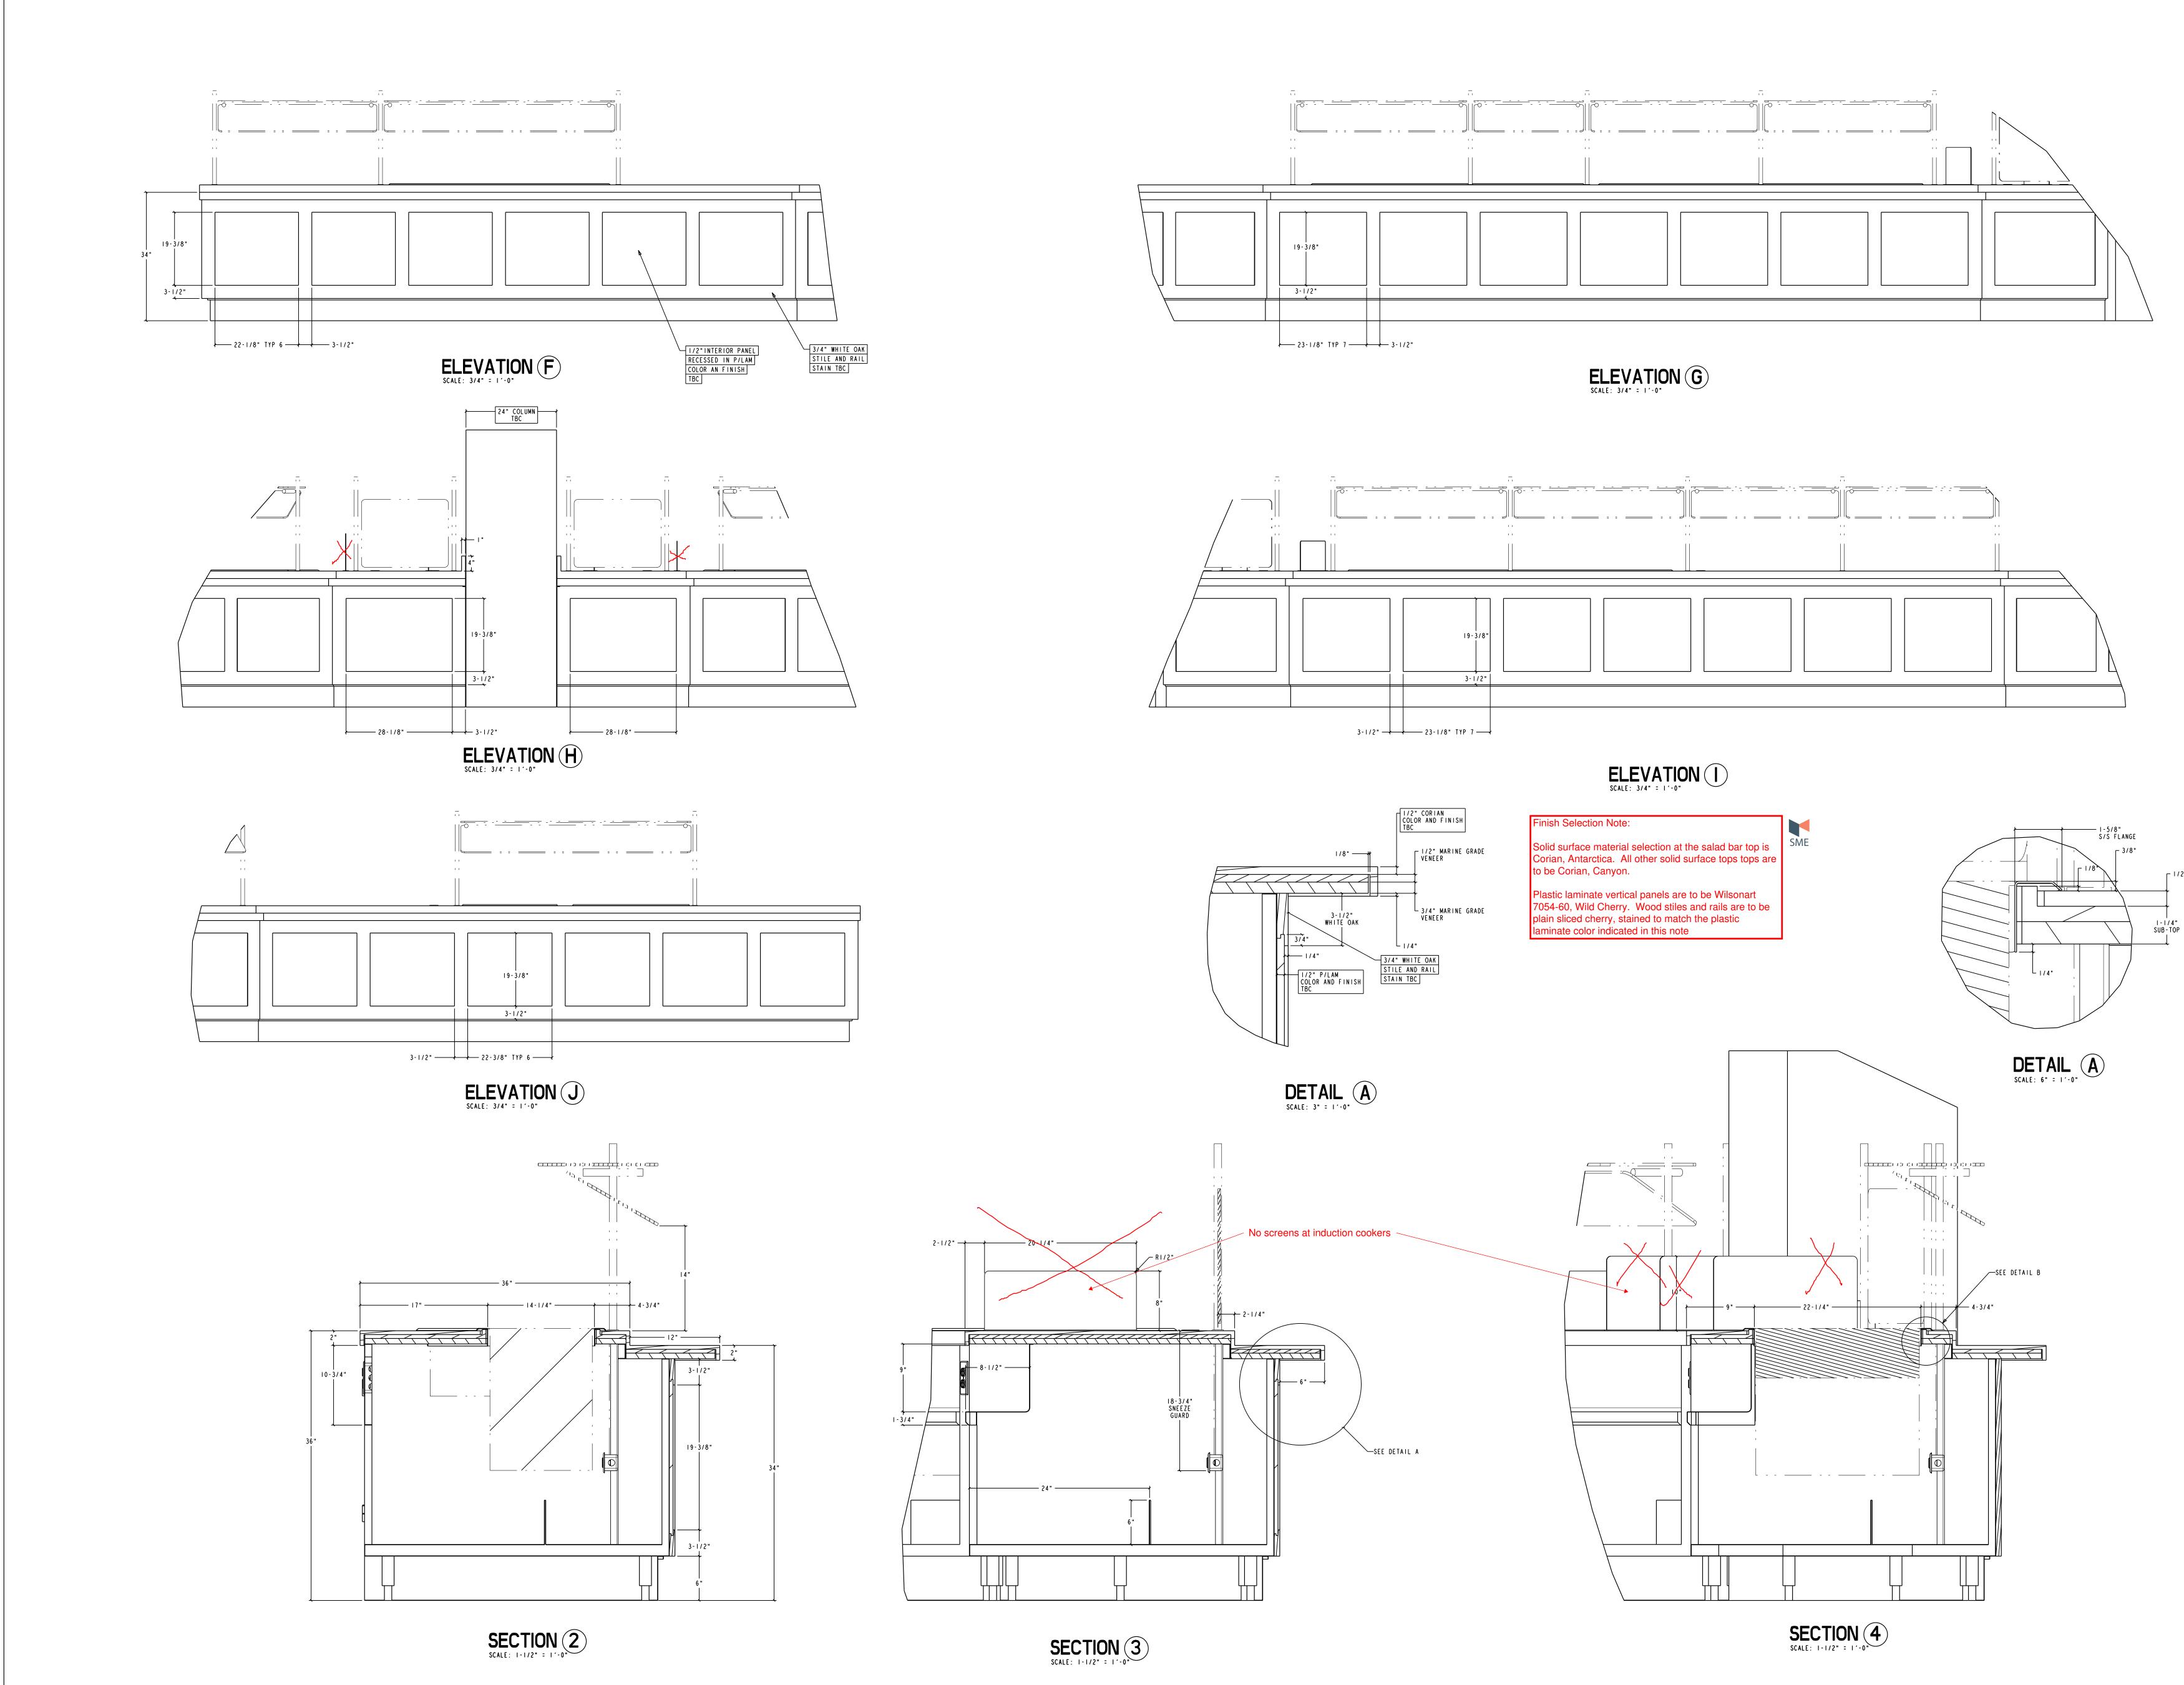

ELEVATION A





SECTION 1

\_\_\_\_ 26-3/4" \_\_\_\_\_

S/S PAN 20"X20"5" DEEP BY JULIEN



































| PROJECT RYLE HALL T<br>STATE UNIVE<br>CONSULTANT<br>DENNIS G. GLO                                                                                                                                                     | RSITY