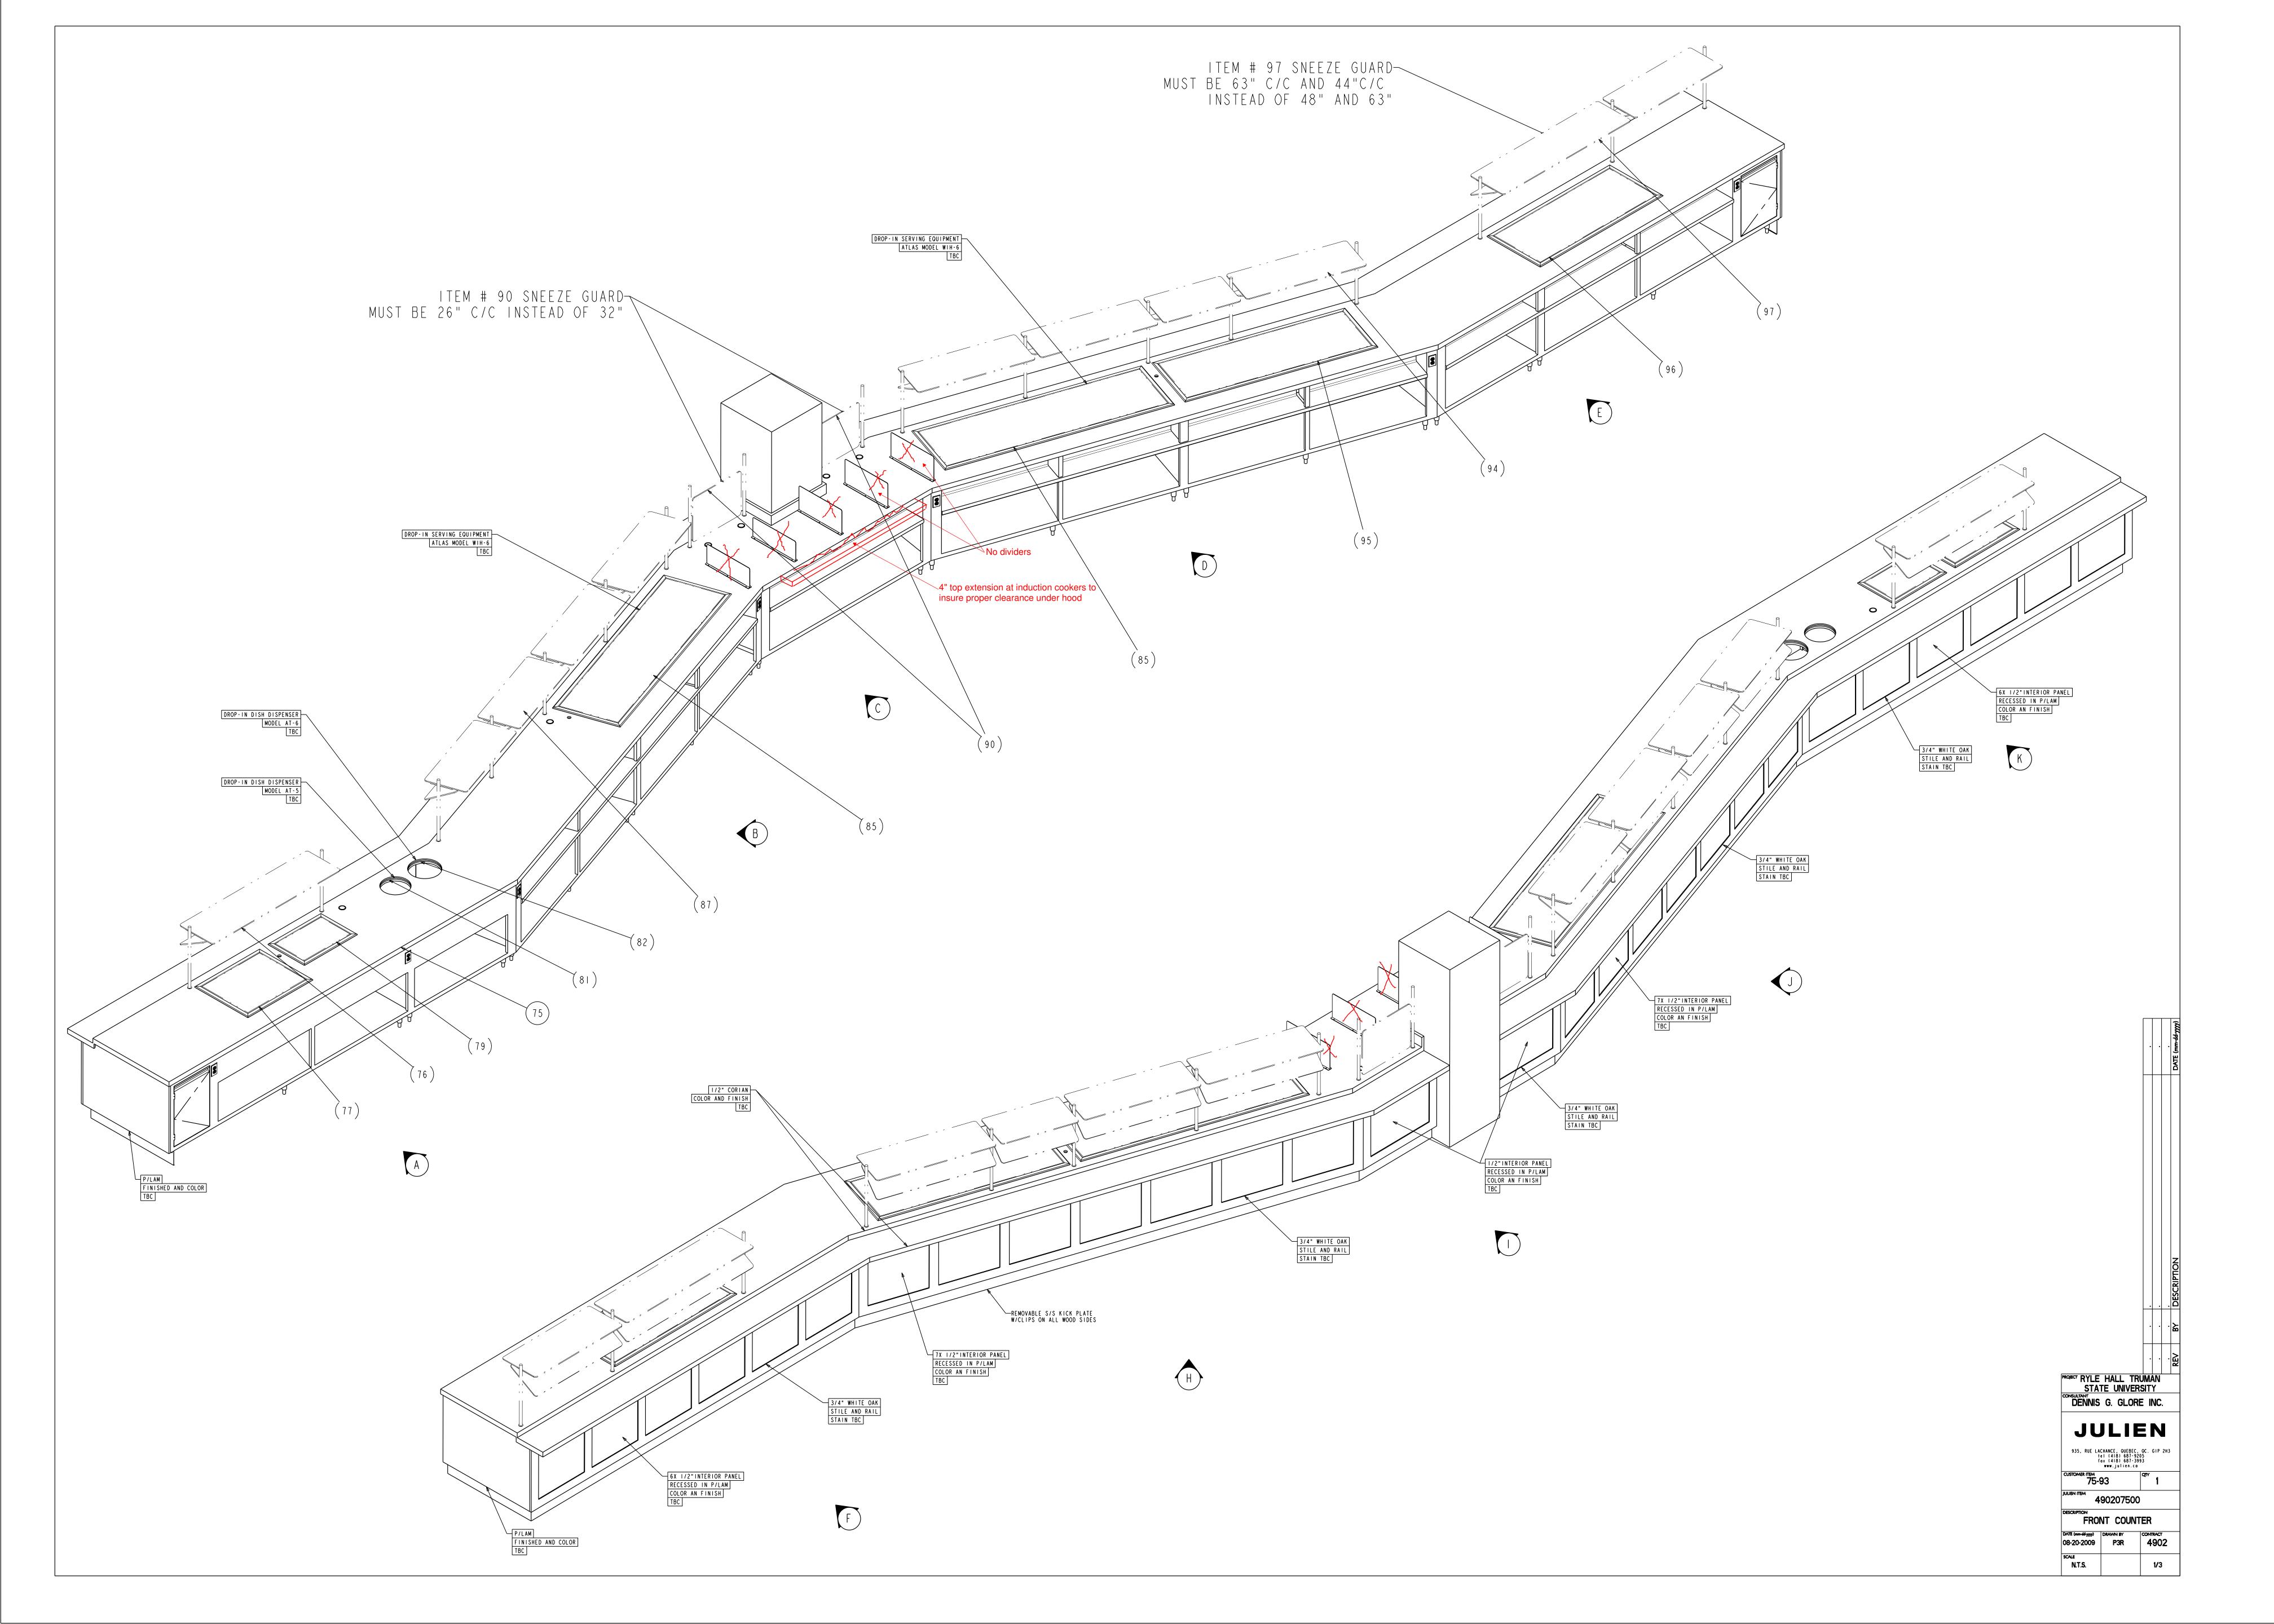

ELEVATION A





SECTION 1

\_\_\_\_ 26-3/4" \_\_\_\_\_

S/S PAN 20"X20"5" DEEP BY JULIEN



































| PROJECT RYLE HALL T<br>STATE UNIVE<br>CONSULTANT<br>DENNIS G. GLO                                                                                                                                                     | RSITY