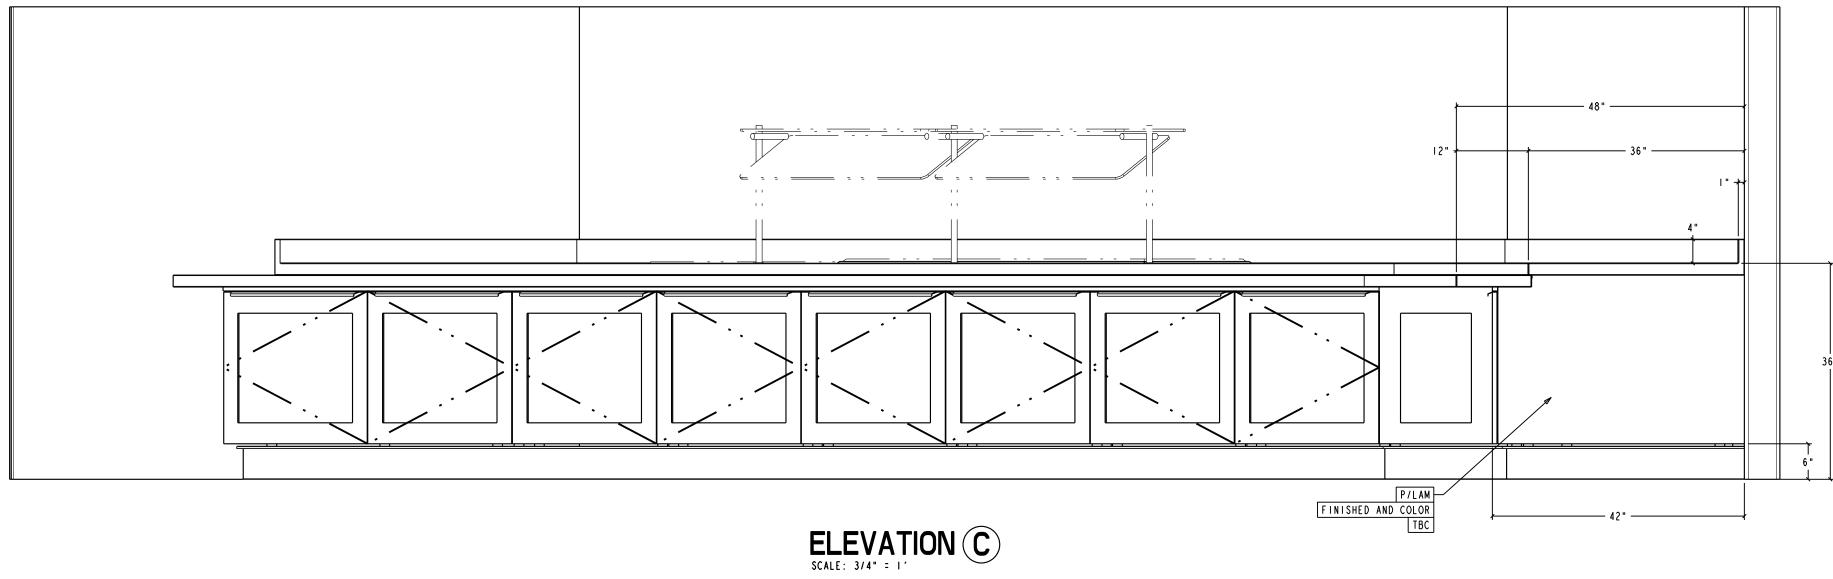

ELEVATION A





SECTION 1

\_\_\_\_ 26-3/4" \_\_\_\_\_

S/S PAN 20"X20"5" DEEP BY JULIEN



































| PROJECT RYLE HALL T<br>STATE UNIVE<br>CONSULTANT<br>DENNIS G. GLO                                                                                                                                                     | RSITY