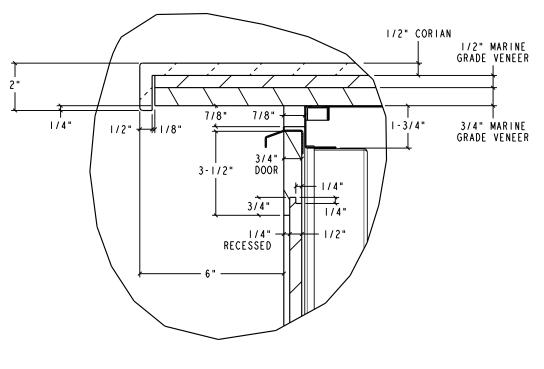

ELEVATION A





SECTION 1

\_\_\_\_ 26-3/4" \_\_\_\_\_

S/S PAN 20"X20"5" DEEP BY JULIEN



































| PROJECT RYLE HALL T<br>STATE UNIVE<br>CONSULTANT<br>DENNIS G. GLO                                                                                                                                                     | RSITY