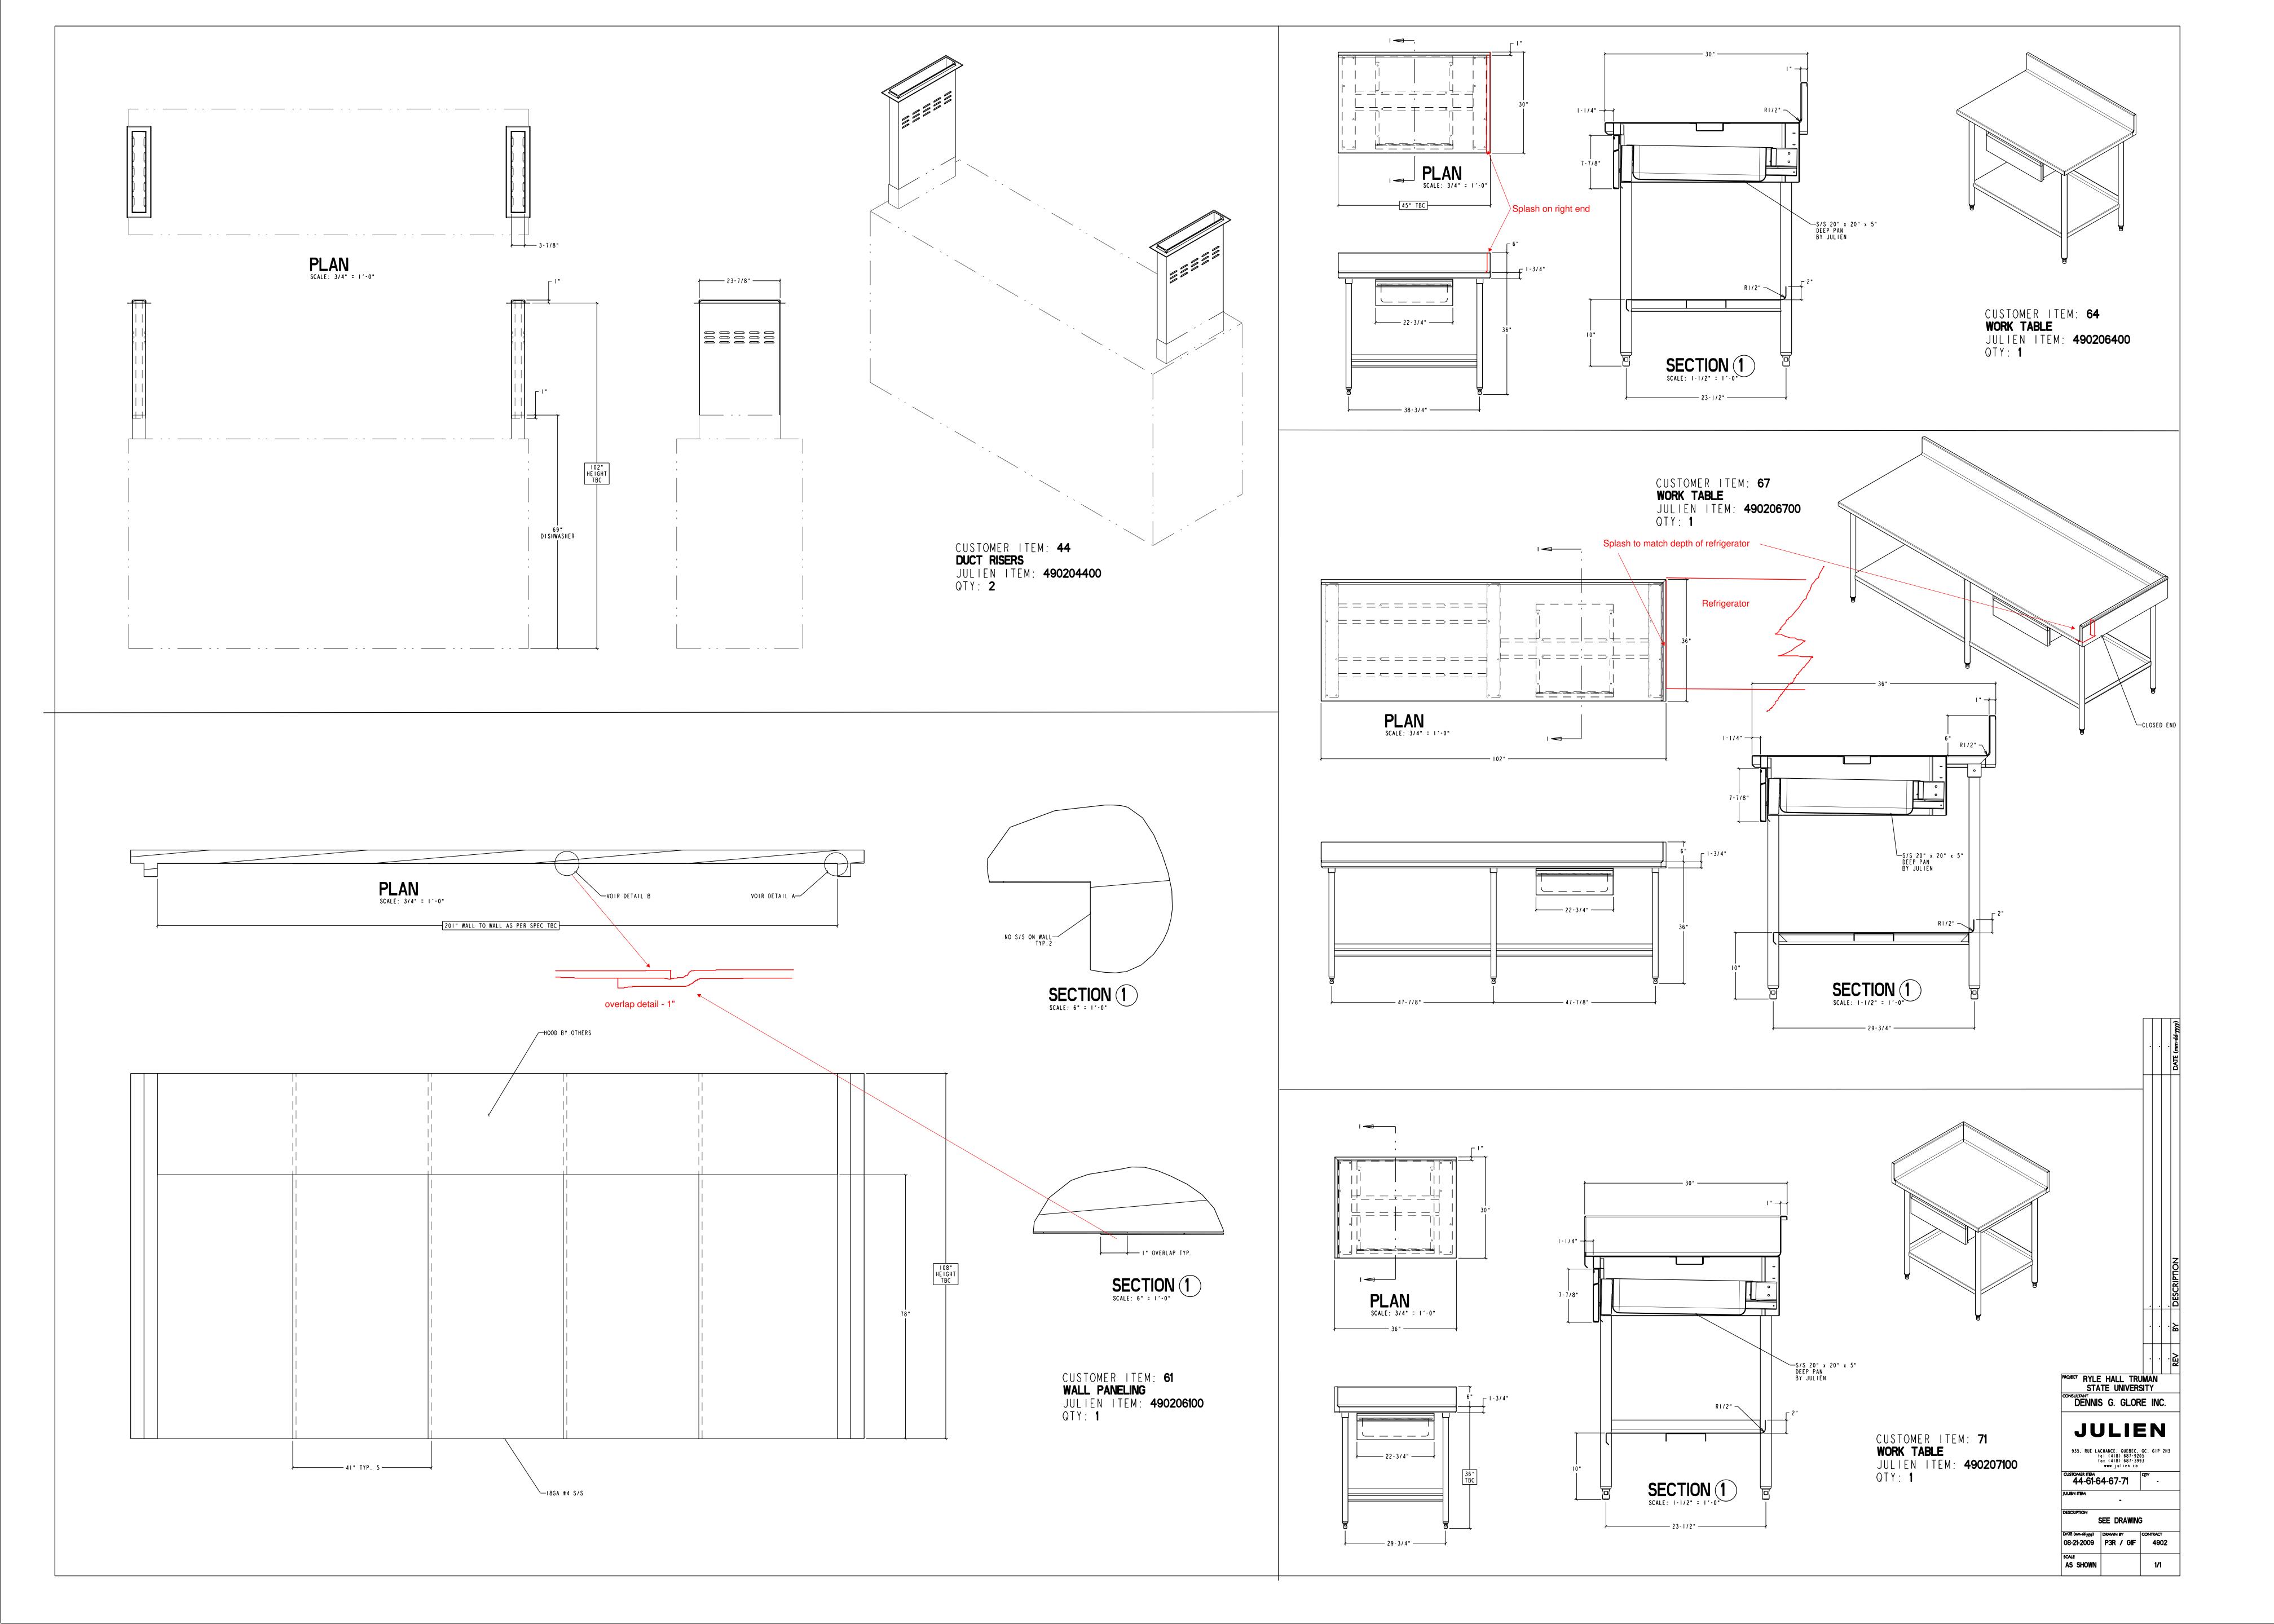

ELEVATION A





SECTION 1

\_\_\_\_ 26-3/4" \_\_\_\_\_

S/S PAN 20"X20"5" DEEP BY JULIEN



































| PROJECT RYLE HALL T<br>STATE UNIVE<br>CONSULTANT<br>DENNIS G. GLO                                                                                                                                                     | RSITY