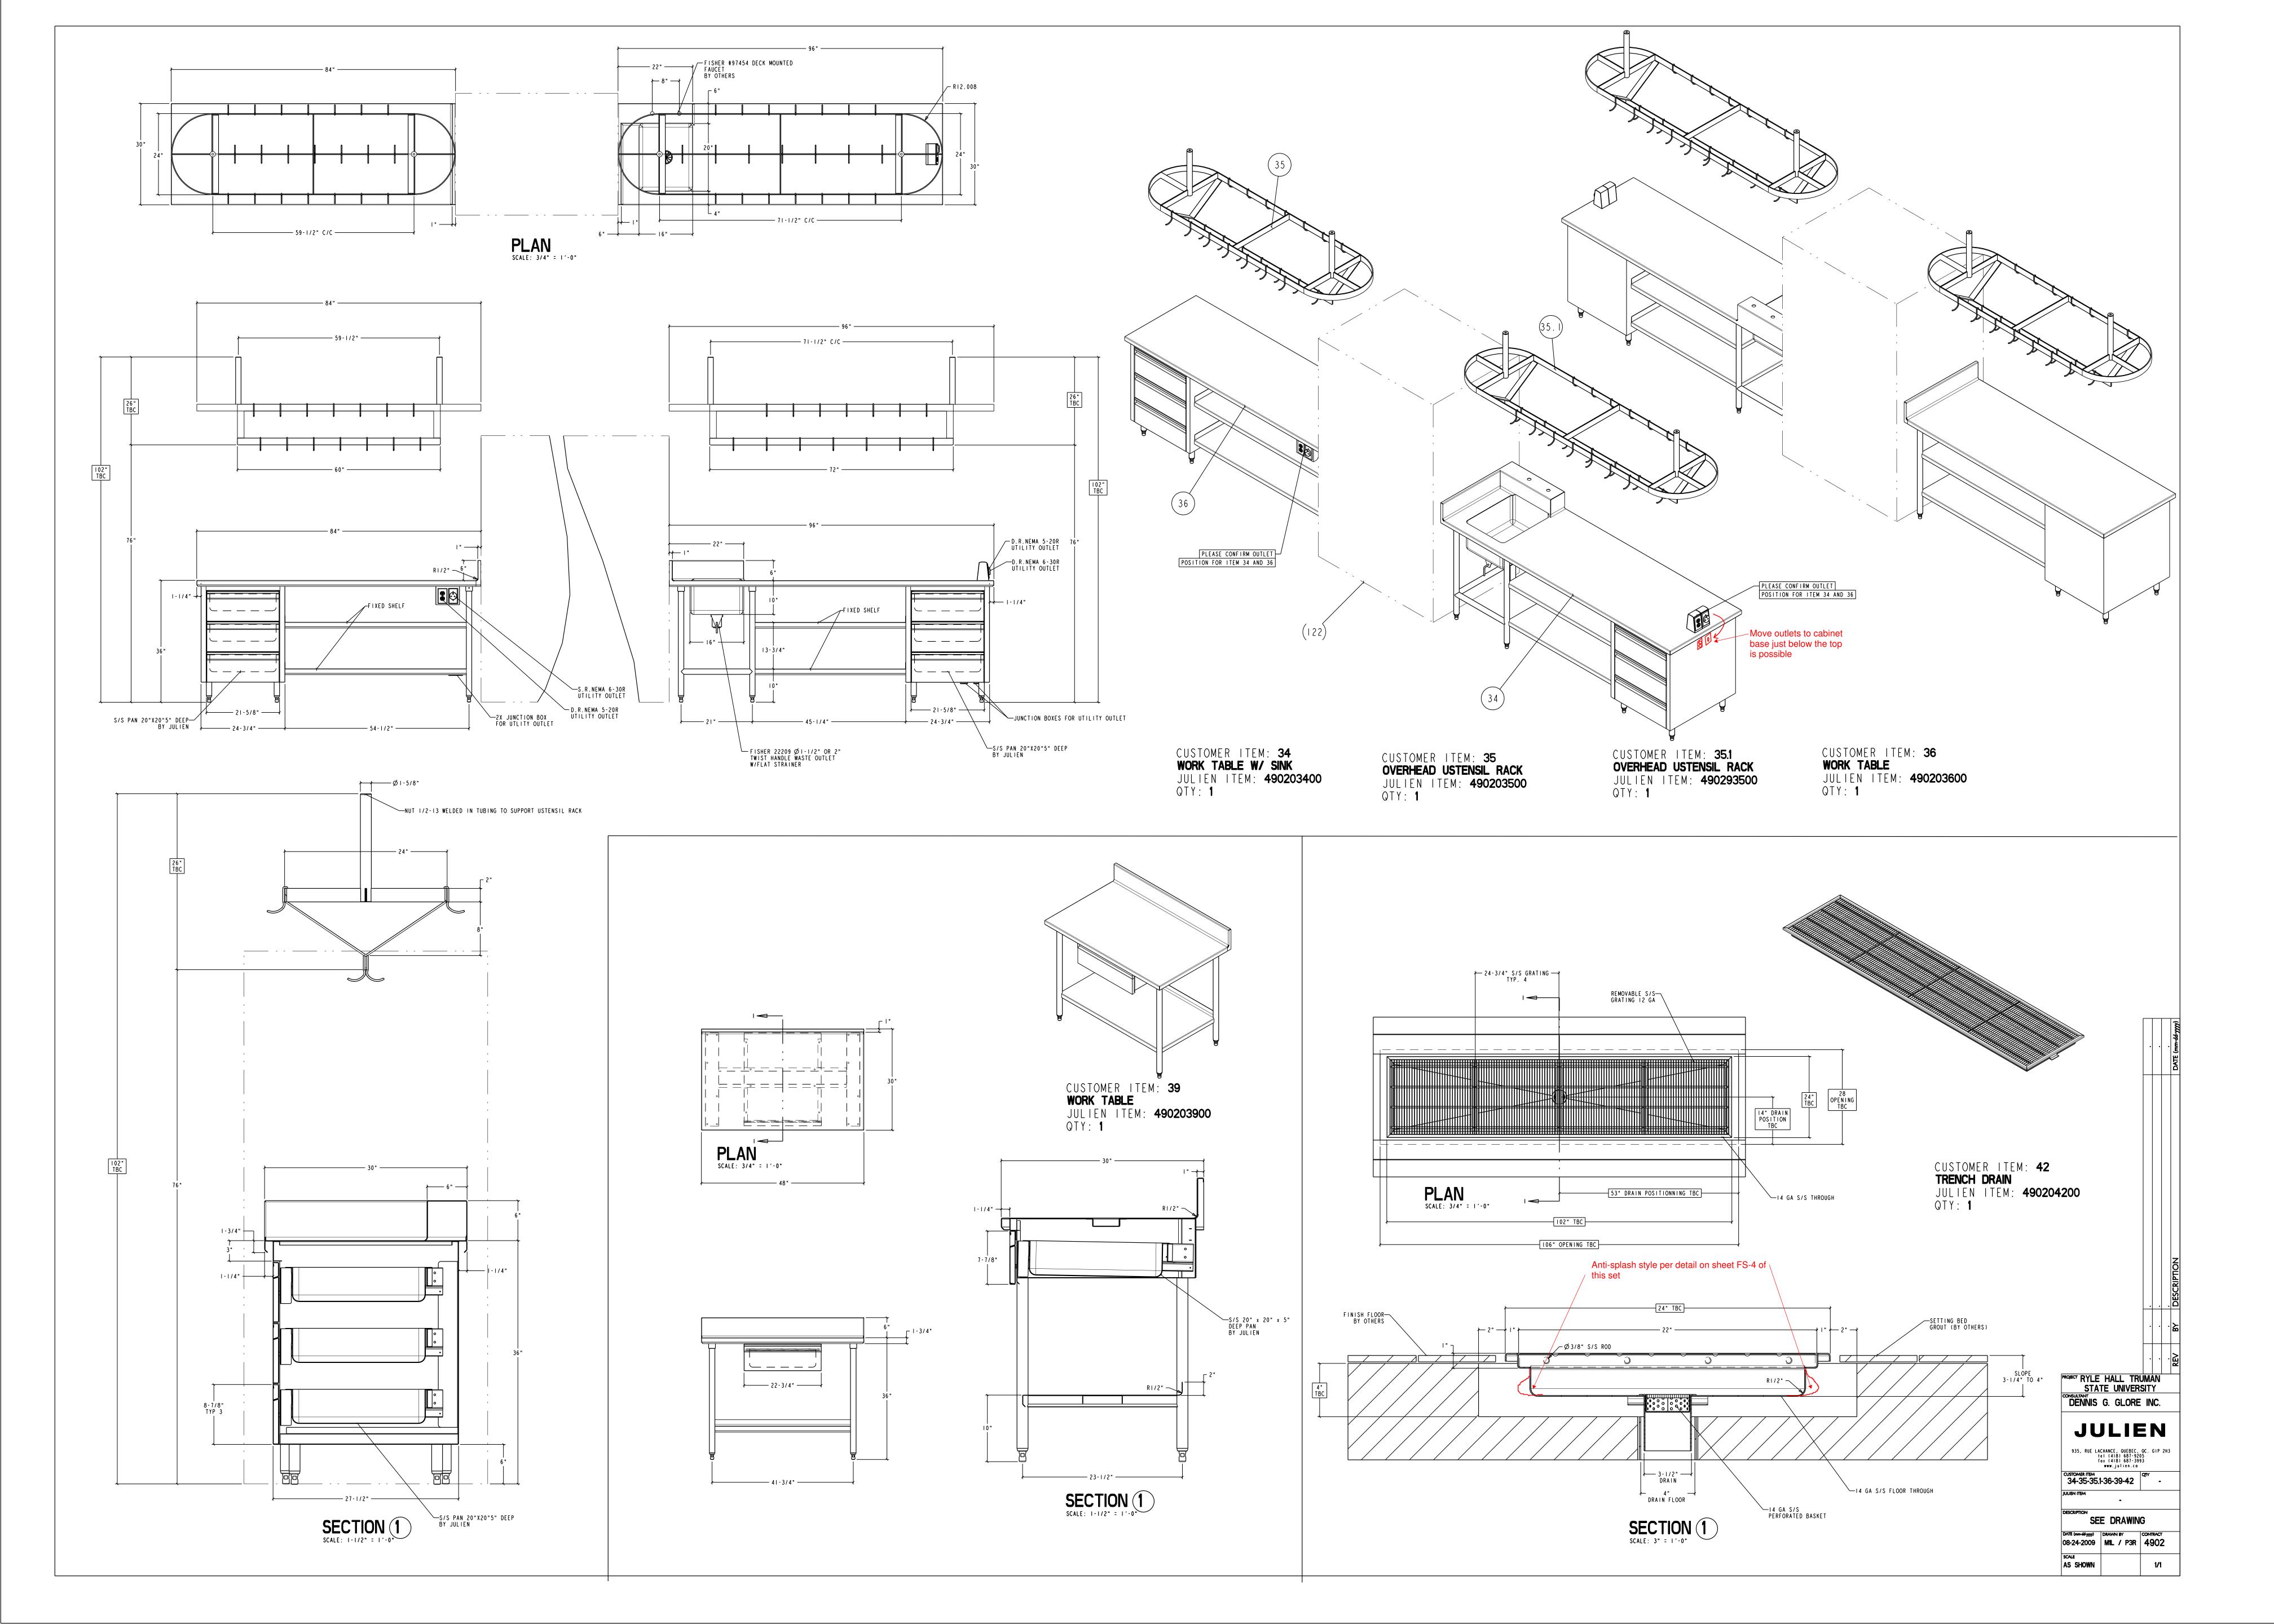

ELEVATION A





SECTION 1

\_\_\_\_ 26-3/4" \_\_\_\_\_

S/S PAN 20"X20"5" DEEP BY JULIEN



































| PROJECT RYLE HALL T<br>STATE UNIVE<br>CONSULTANT<br>DENNIS G. GLO                                                                                                                                                     | RSITY