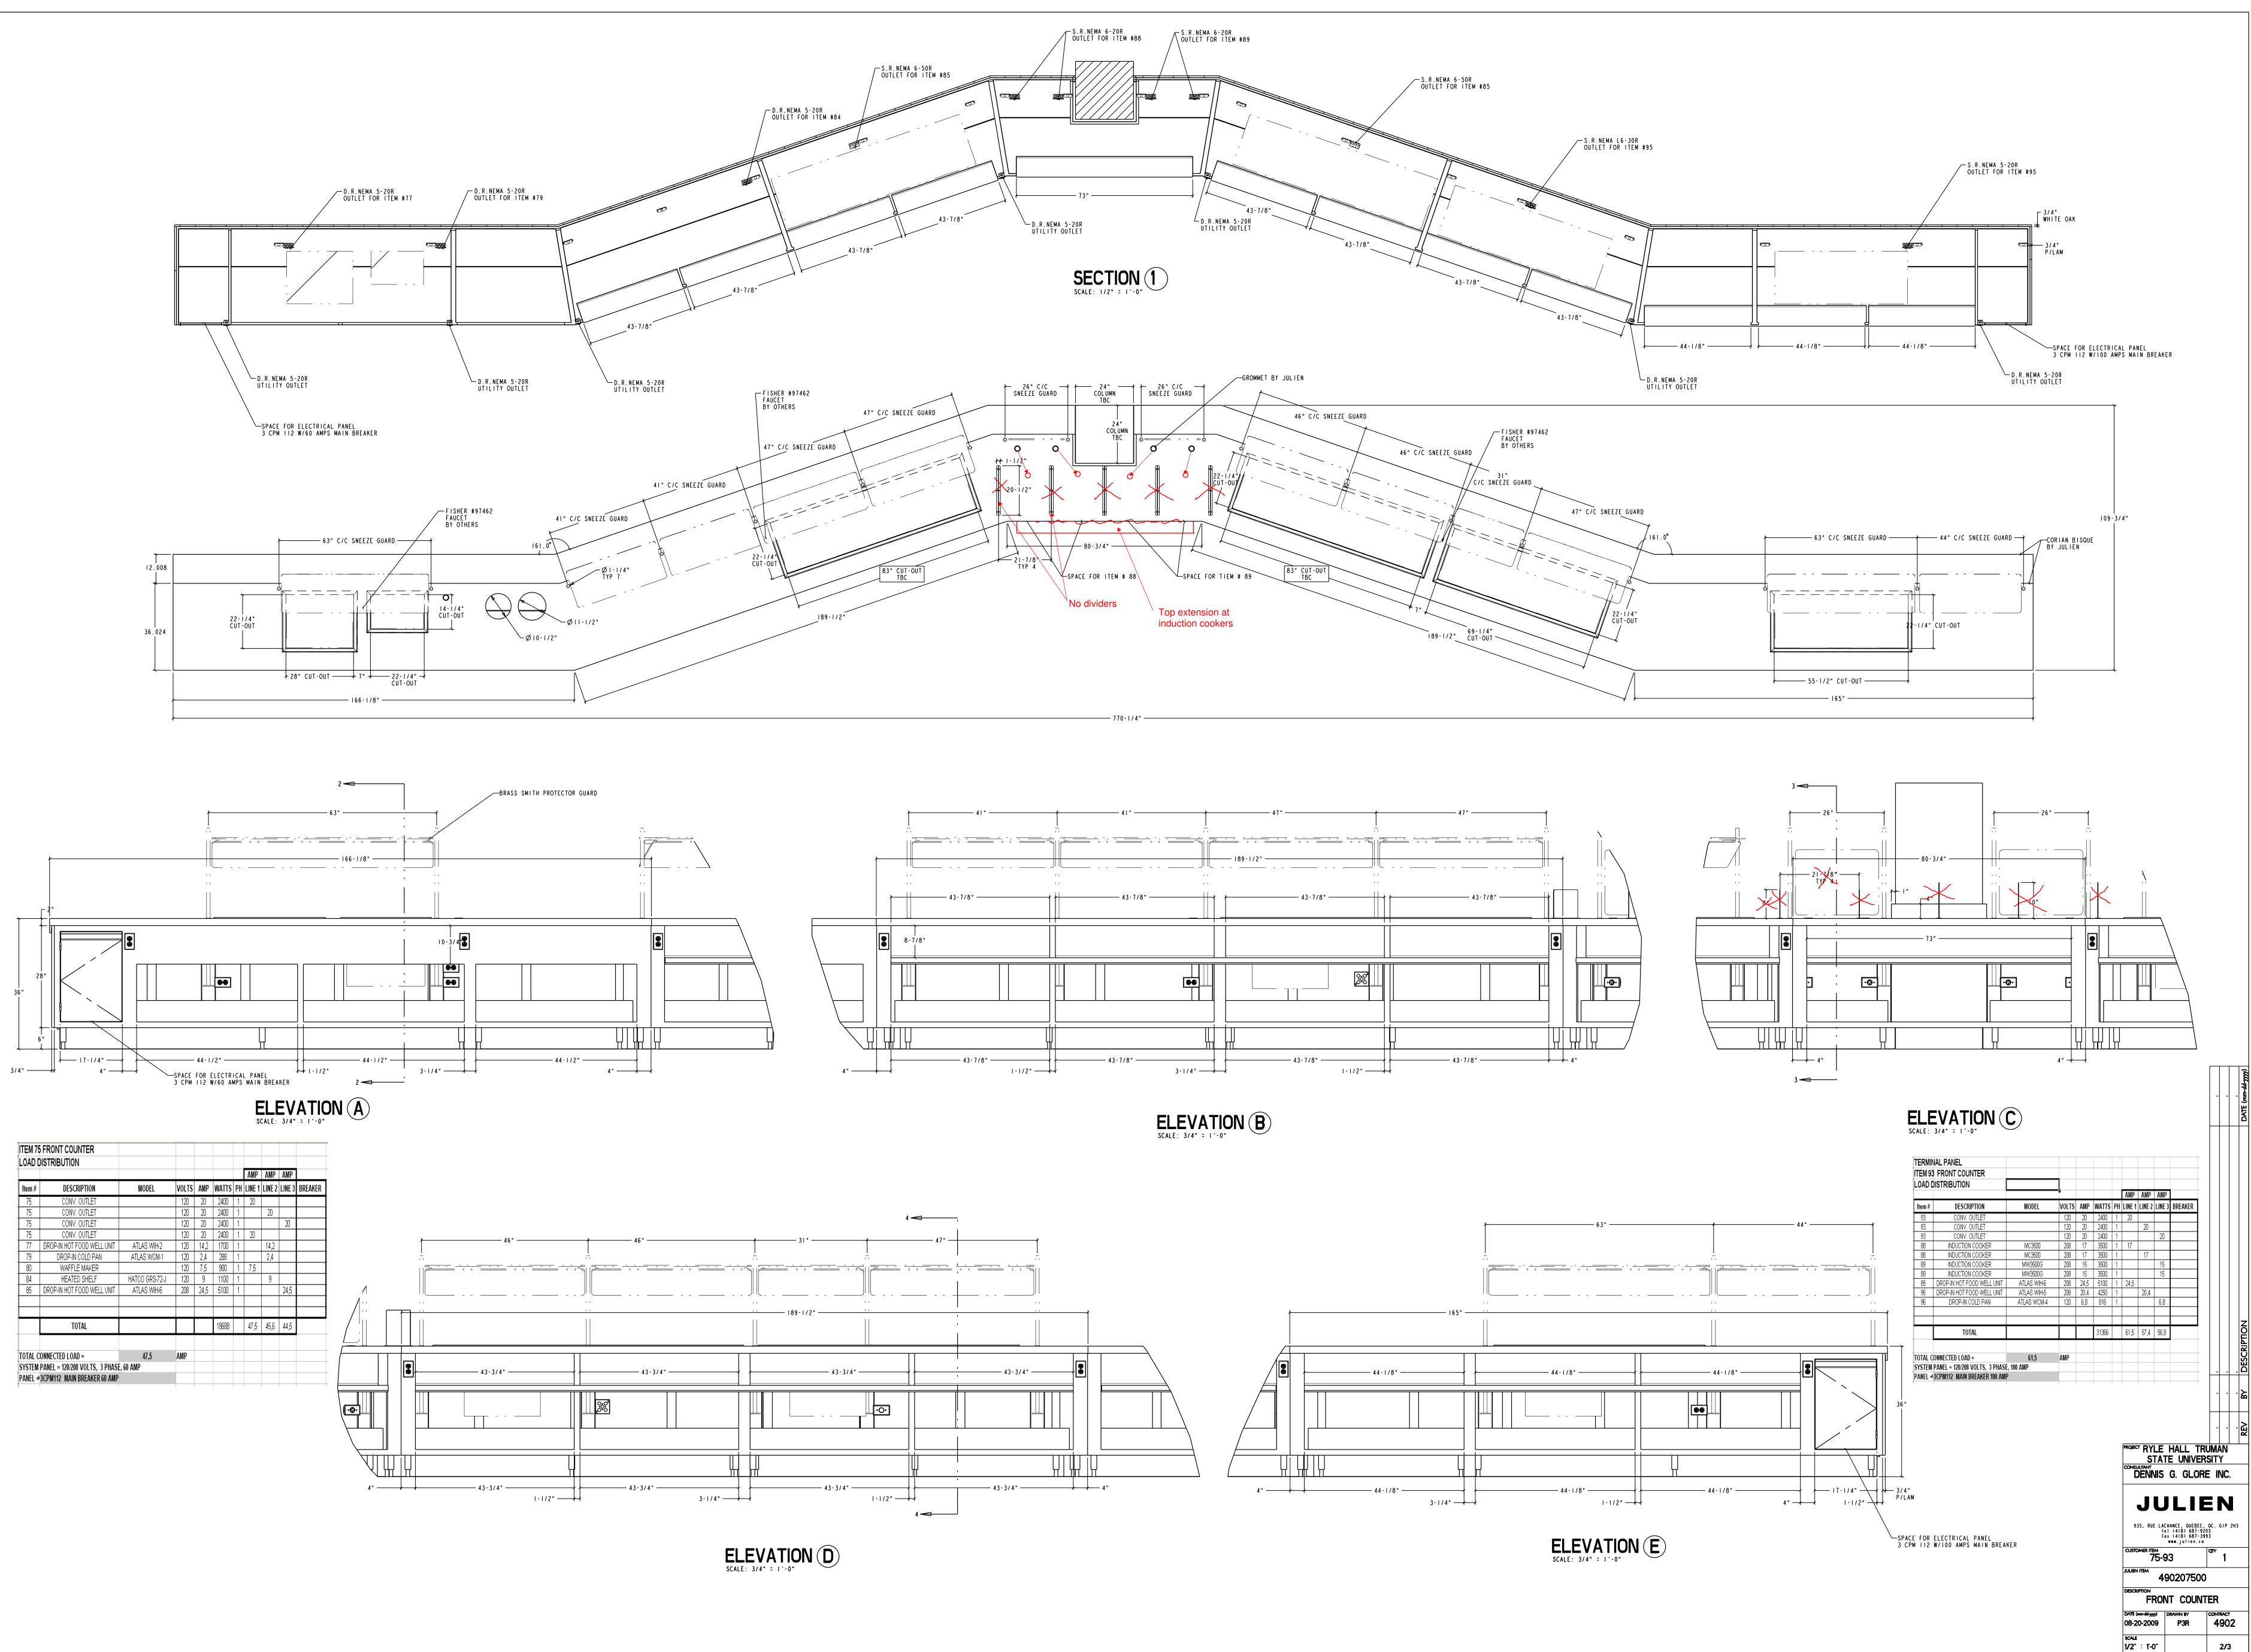

ELEVATION A





SECTION 1

\_\_\_\_ 26-3/4" \_\_\_\_\_

S/S PAN 20"X20"5" DEEP BY JULIEN



































| PROJECT RYLE HALL T<br>STATE UNIVE<br>CONSULTANT<br>DENNIS G. GLO                                                                                                                                                     | RSITY