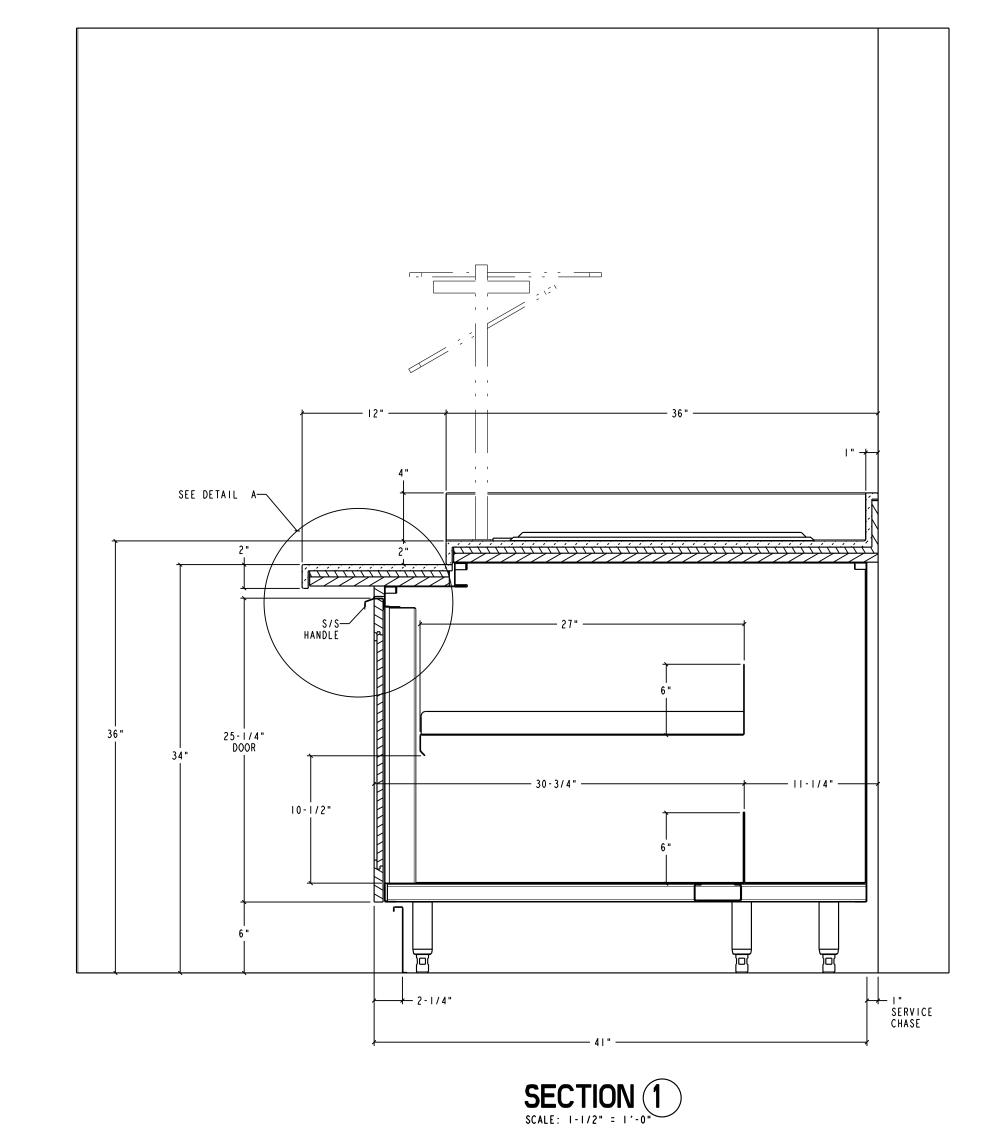

ELEVATION A





SECTION 1

\_\_\_\_ 26-3/4" \_\_\_\_\_

S/S PAN 20"X20"5" DEEP BY JULIEN



































| PROJECT RYLE HALL T<br>STATE UNIVE<br>CONSULTANT<br>DENNIS G. GLO                                                                                                                                                     | RSITY