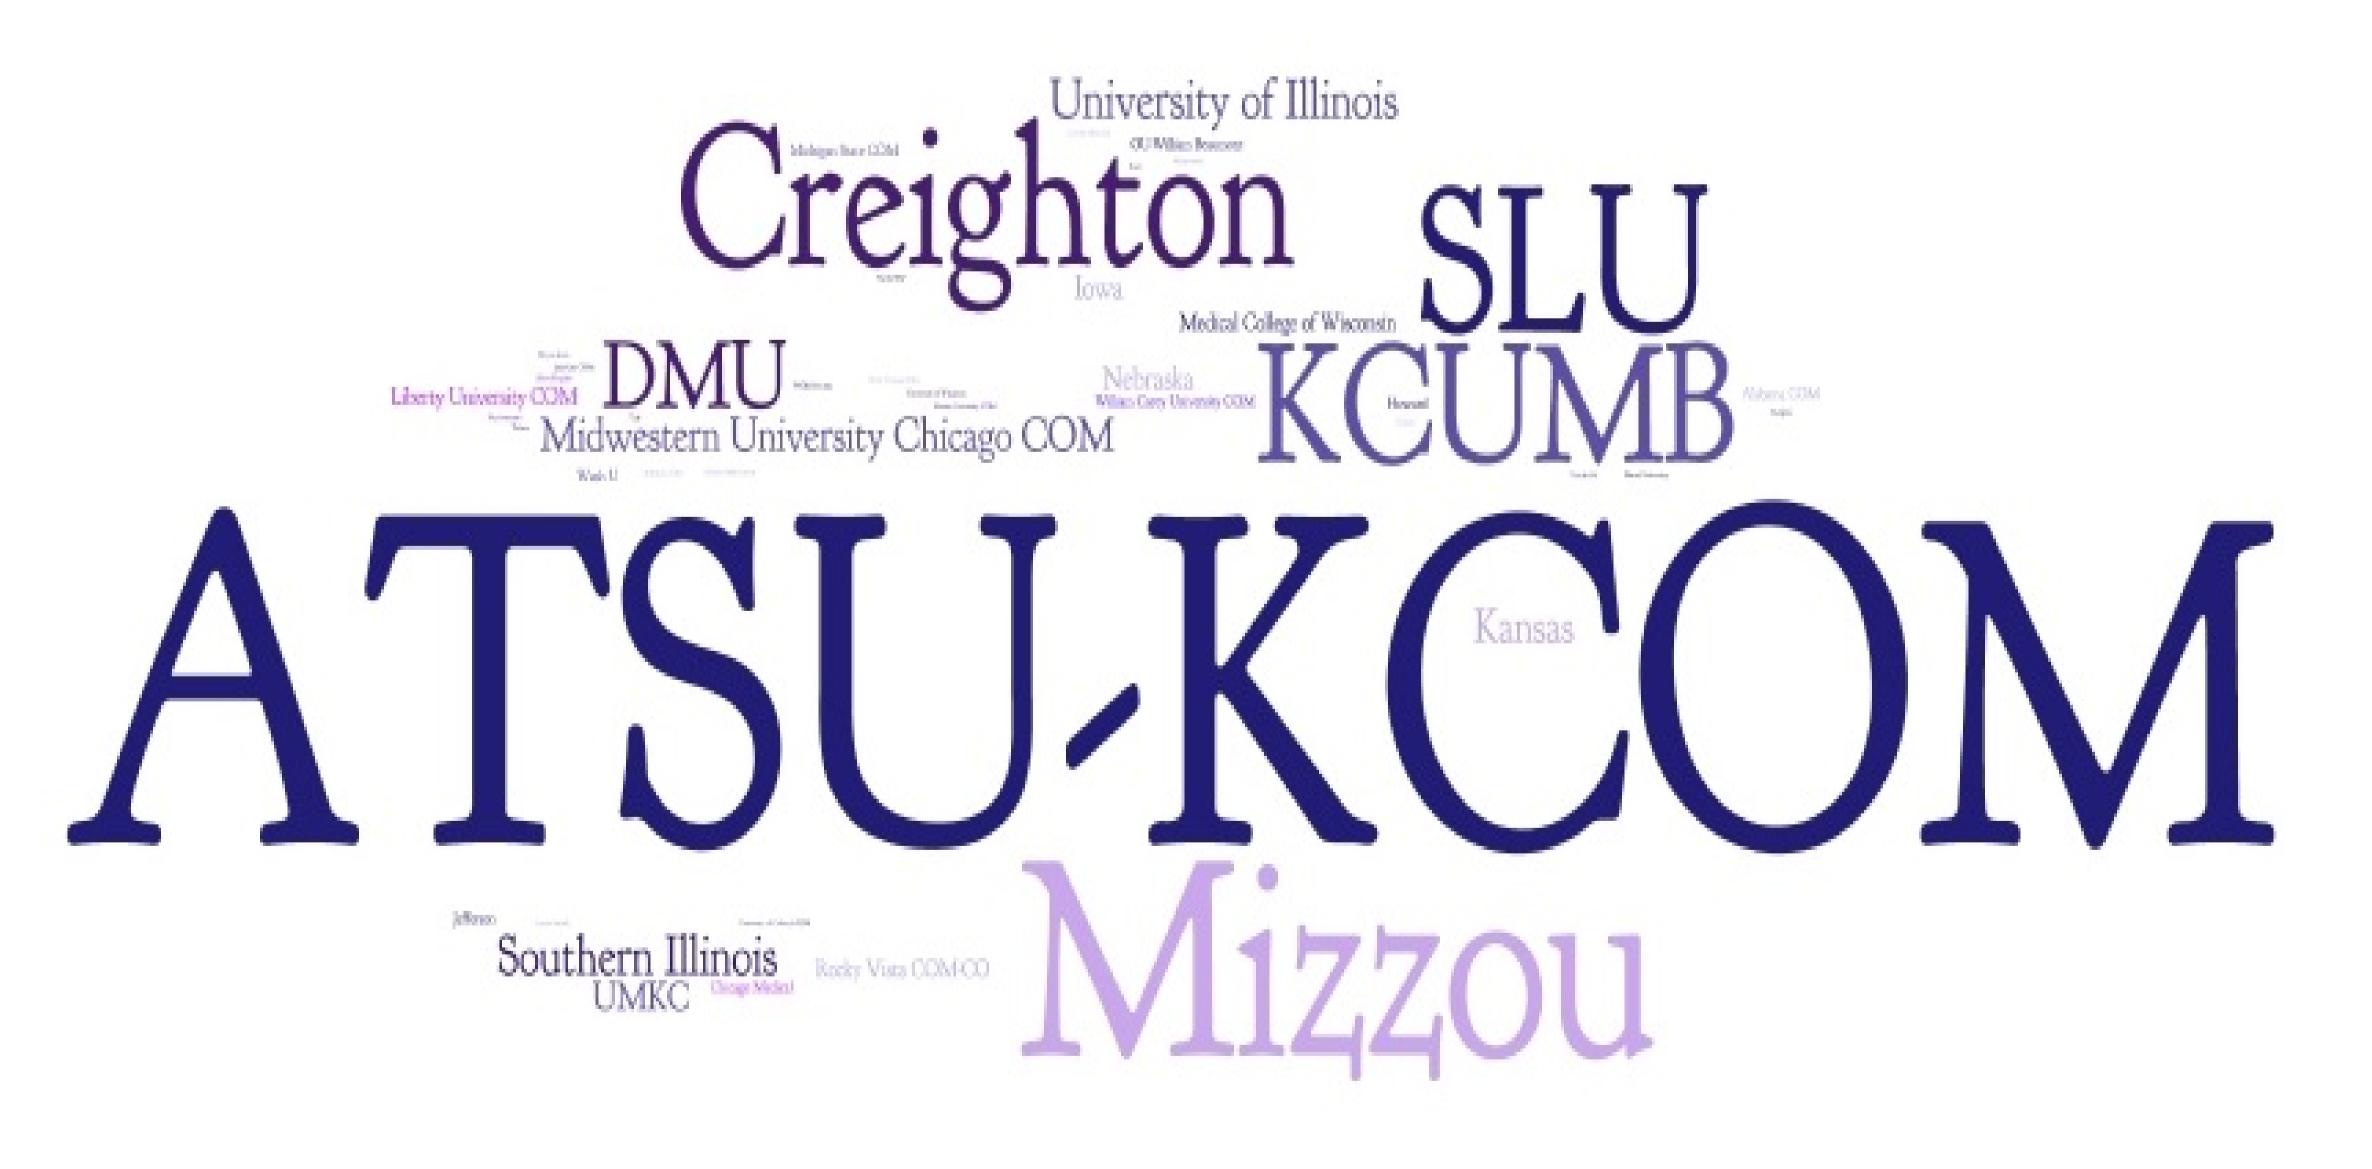

### Where were Truman students accepted in 2012-2018?

Other majors include: Nursing, Agricultural Science, Computer Science, Philosophy & Religion, Business Administration, Economics