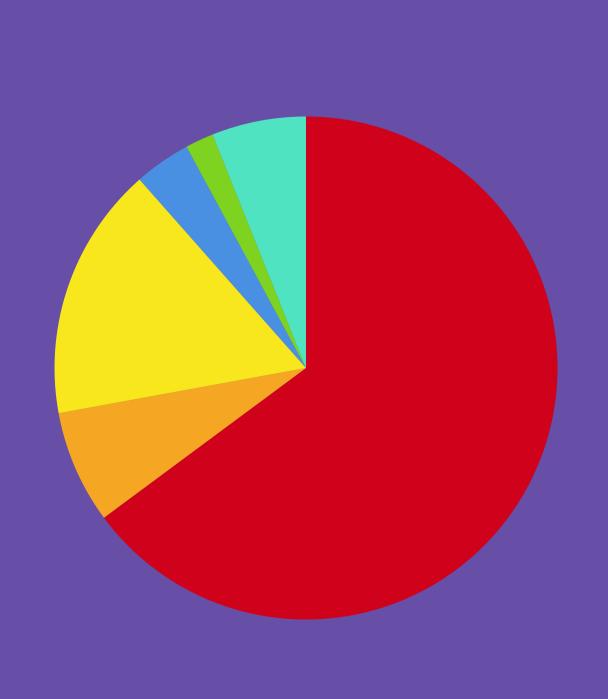

#### Truman Pre-Medical Applicants' Majors

Psychology (2.56%) Other (4.79%)

Biology (61.02%) Chemistry (8.95%)