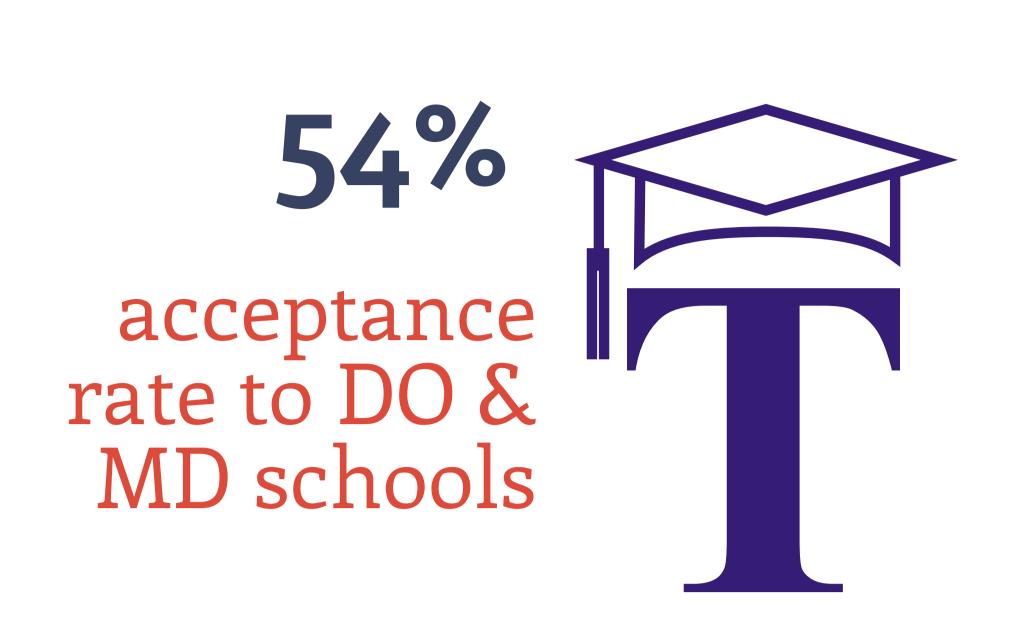

## TRUMAN STATE DATA

\*Data collected from 2012-2018 application cycles\*

Truman had 308 students apply to DO 8/or MD schools in the 2012-2018 application cycles. 166 of those students were accepted.

There were 270,874 applicants to DO & MD schools in 2012-2016. 110,607 applicants were accepted.