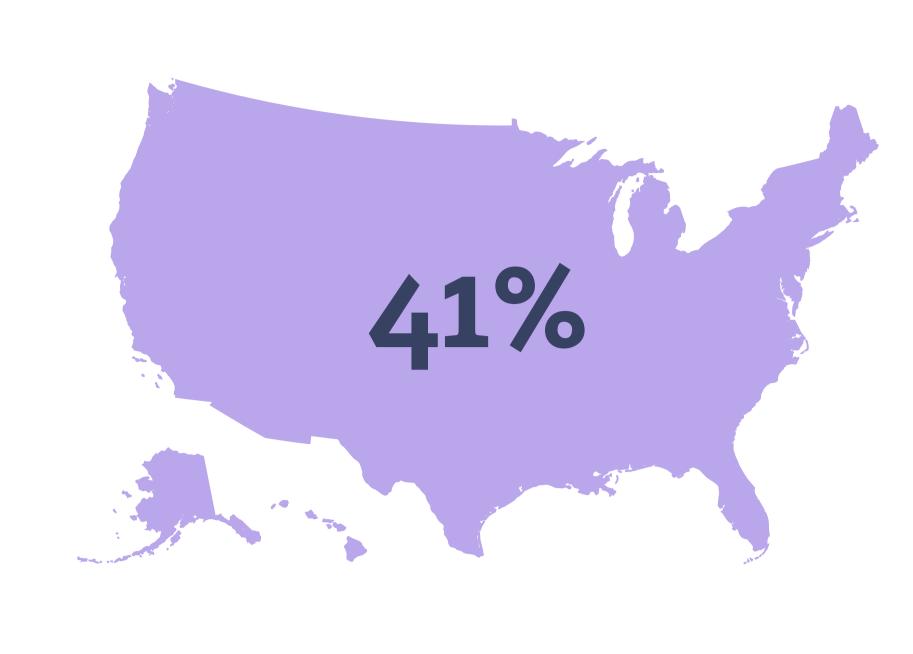

## TRUMAN STATE DATA

\*Data collected from 2012-2018 application cycles\*

Truman had 308 students apply to DO 8/or MD schools in the 2012-2018 application cycles. 166 of those students were accepted.

There were 270,874 applicants to DO & MD schools in 2012-2016. 110,607 applicants were accepted.