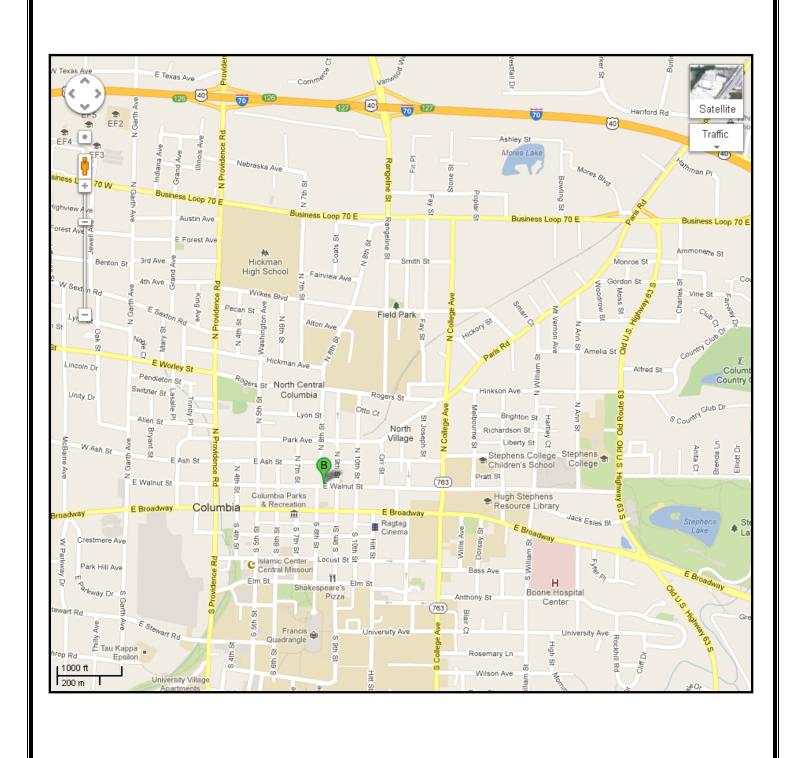

## **Directions to Bleu Restaurant**

811 East Walnut Street, Columbia, MO 65201

There is a conveniently located parking garage on the corner of 8<sup>th</sup> and Walnut Street.

#### **Heading South on Highway 63:**

- Take the Missouri WW exit toward Broadway Street.
- Turn right onto E. Broadway Street (stay on Broadway for 1.8 miles).
- Turn right onto N. 9<sup>th</sup> Street.
- Take the 1<sup>st</sup> left onto E. Walnut Street.
- Bleu Restaurant will be on the right hand side.

## **Heading North on Highway 63:**

- Take the Missouri WW exit toward Broadway Street.
- Turn left onto E. Broadway Street (stay on Broadway for 1.9 miles).
- Turn right onto N. 9<sup>th</sup> Street.
- Take the 1<sup>st</sup> left onto E. Walnut Street.
- Bleu Restaurant will be on the right hand side.

#### **Heading East on Interstate 70:**

- Take Exit 125 for I-70 BUS toward West Blvd.
- Slight right onto Business Loop 70 W.
- Turn right onto N. Providence Road.
- Turn left onto E. Walnut Street.
- Bleu Restaurant will be on the left hand side.

# **Heading West on Interstate 70:**

- Take exit 128 on the left for I-70 BUS W. toward Columbia.
- Slight right onto Business Loop 70 East.
- Turn left onto N. College Ave.
- Turn right onto E. Walnut St.
- Bleu Restaurant will be on the right hand side.