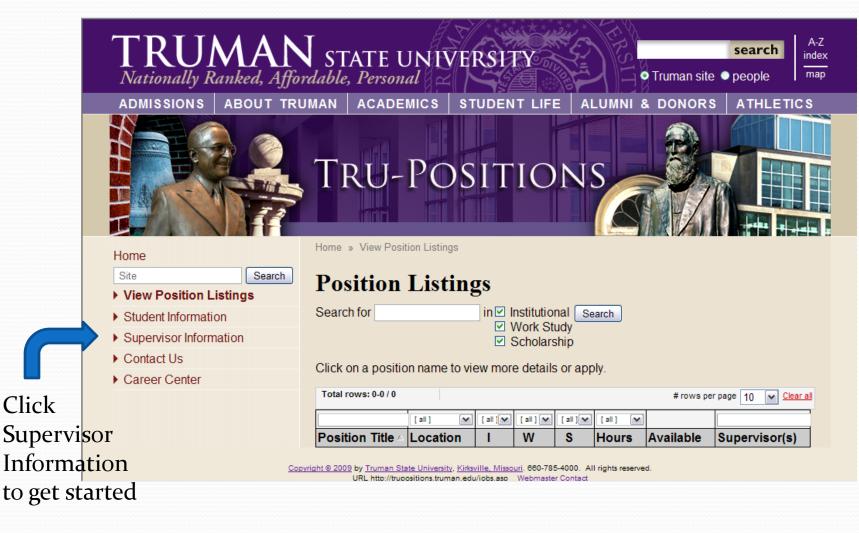

### Adding a new position

- Student Information
- Supervisor Information

Position Listings

Applications

Sample Position Listing

Tutorials

Contact Us

Career Center

#### **Student Employment Position Listing**

Click 'Add New' to post a position

|                                              | Position Title      |
|----------------------------------------------|---------------------|
| True                                         |                     |
|                                              | Frue                |
| Total rows: 0-0 / 0 # rows per page 10 V Cle | Total rows: 0-0 / 0 |