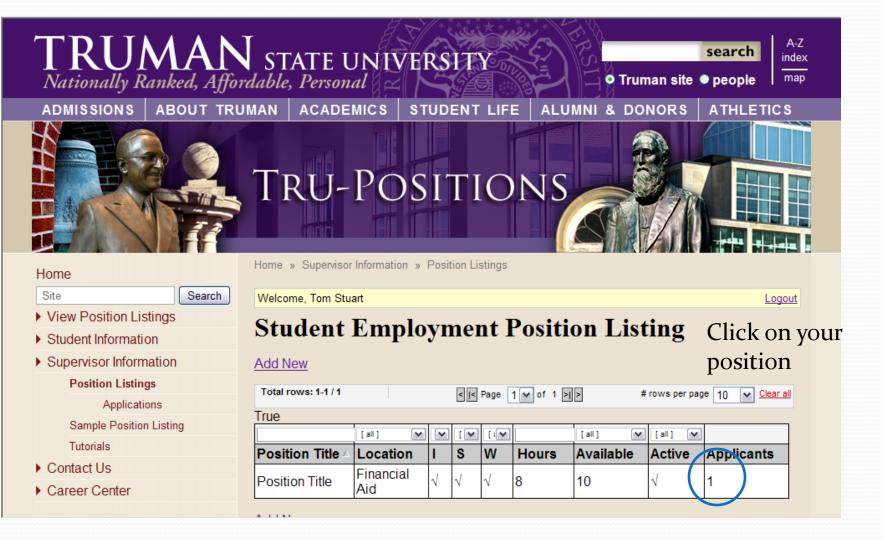

### Viewing your applicants

#### **Supervisor Information**

- Position Listings
- <u>Sample Position Listing</u>
- <u>Tutorials</u>

Click on 'Position Listing'