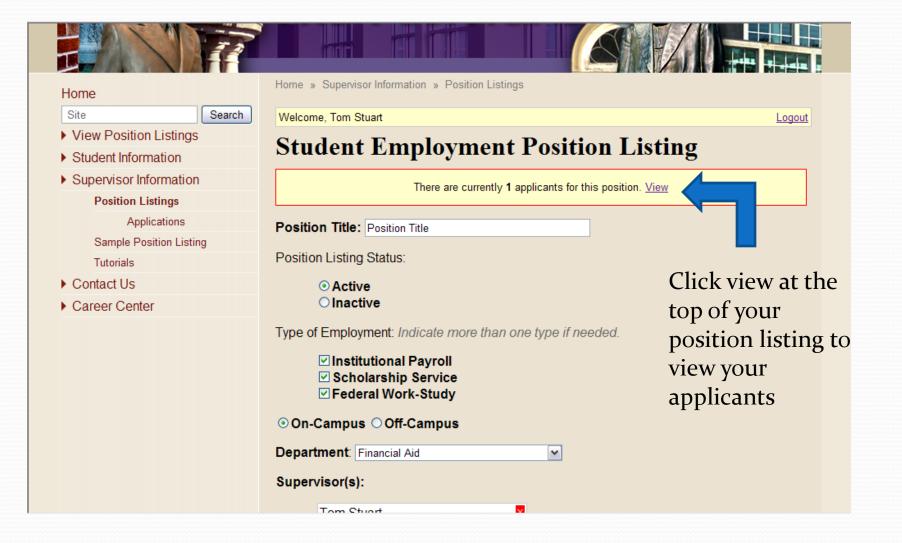

#### **Supervisor Information**

- Position Listings
- <u>Sample Position Listing</u>
- <u>Tutorials</u>

Click on 'Position Listing'

### Viewing your applicants