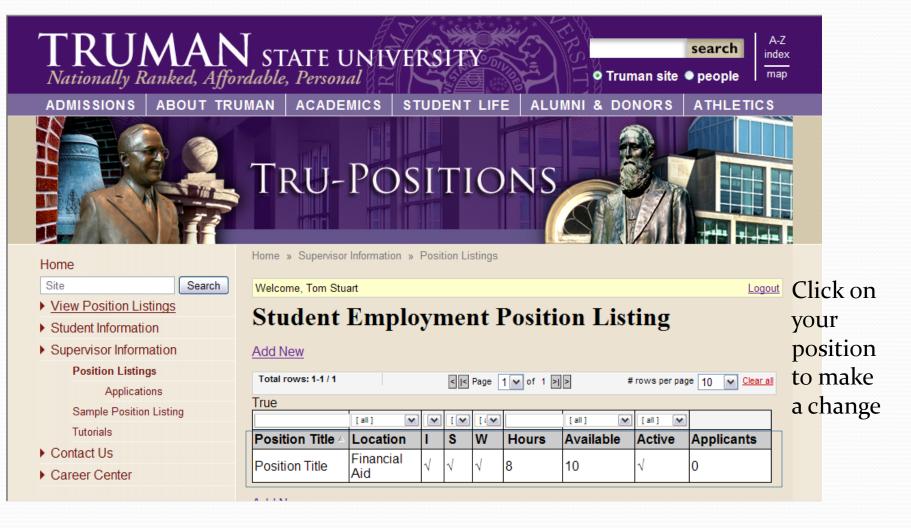

### Making a change to your position

### Adding a new position

- Student Information
- Supervisor Information

Position Listings

Applications

Sample Position Listing

Tutorials

Contact Us

Career Center