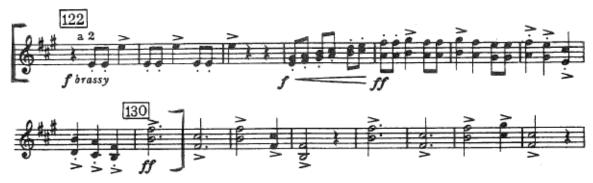

### Horn

#### Excerpt 1: Command March by Samuel Barber

Fast march-time J = 144

4/4 time

# **Excerpt 2: Lincolnshire Posy Mvnt. 6: The Lost Lady Found** m 122-130

Fast, but sturdily 3/4 time